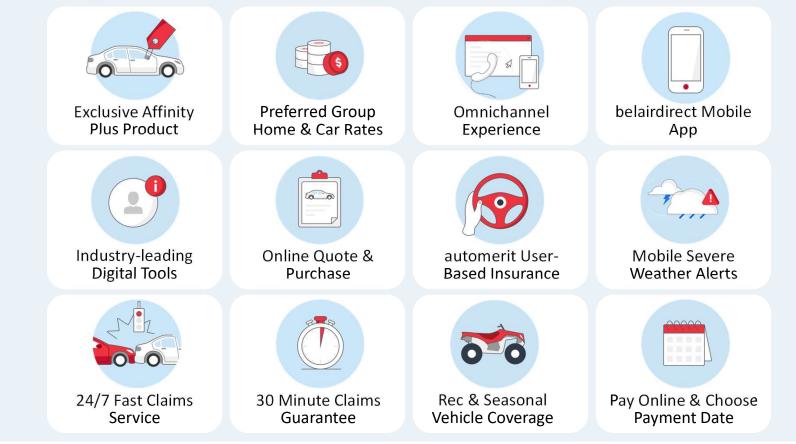

## What are you getting benefits for your members

|                                     | JOHNSON      | belaırdırect. |
|-------------------------------------|--------------|---------------|
| Exclusive Affinity product          | $\checkmark$ | <b>V</b>      |
| Preferred group rates and discounts | ✓            | ✓             |
| Omnichannel experience              | *            | <             |
| Mobile app                          | ×            | $\checkmark$  |
| Online self-service capabilities    | <b>V</b>     | <             |
| Online quote                        | ✓            | $\checkmark$  |
| Online bind                         | *            | <             |
| UBI (user-based insurance)          | ×            | $\checkmark$  |
| Pay online & flexible payment dates | *            | <             |
| 24-hour claims service              | ✓            | ✓             |
| 30-minute claims guarantee          | *            | <b>V</b>      |
| Student discount                    | ×            | ✓             |