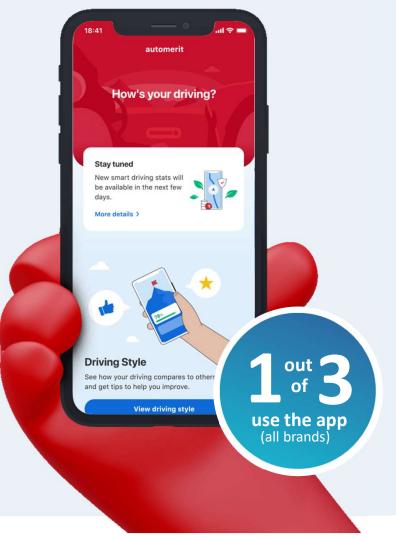

### automerit<sup>®</sup> user-based insurance (UBI)

#### Customers can take control of how much they pay with automerit<sup>®</sup>, belairdirect's user-based insurance app.

When automerit is activated, the belairdirect app assesses driving habits in real time to offer a personalized premium when the policy renews. Safe driving habits are rewarded and could help customers save on their car insurance.