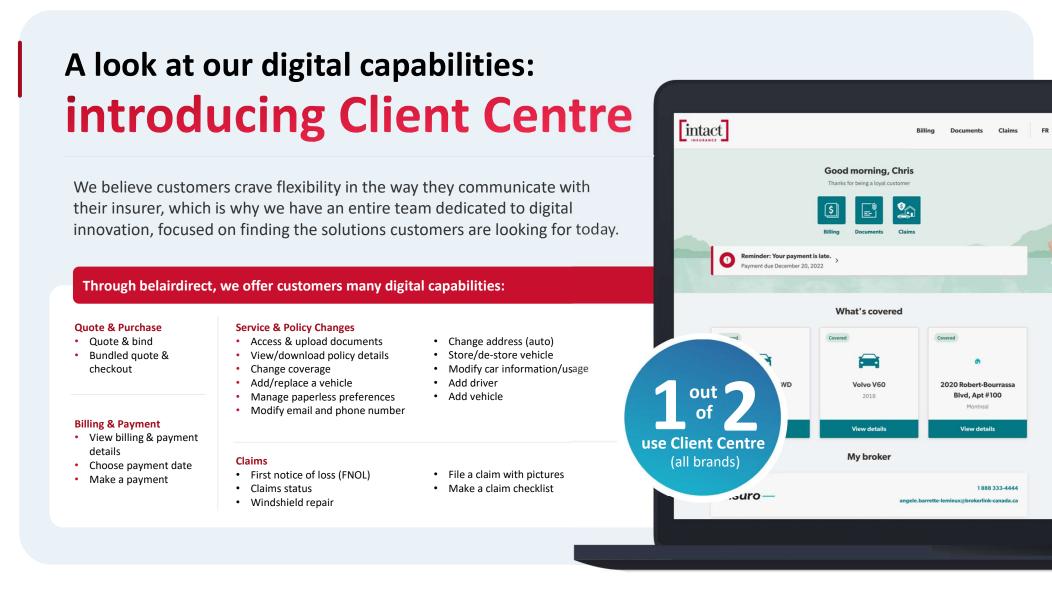

## Discover the **belairdirect mobile app**

The belairdirect app allows customers to tap into simplified car and home insurance – anytime, anywhere. Customers can access and manage their car and home insurance policies, request belairdirect roadside assistance, submit or track a claim, and review and pay bills.