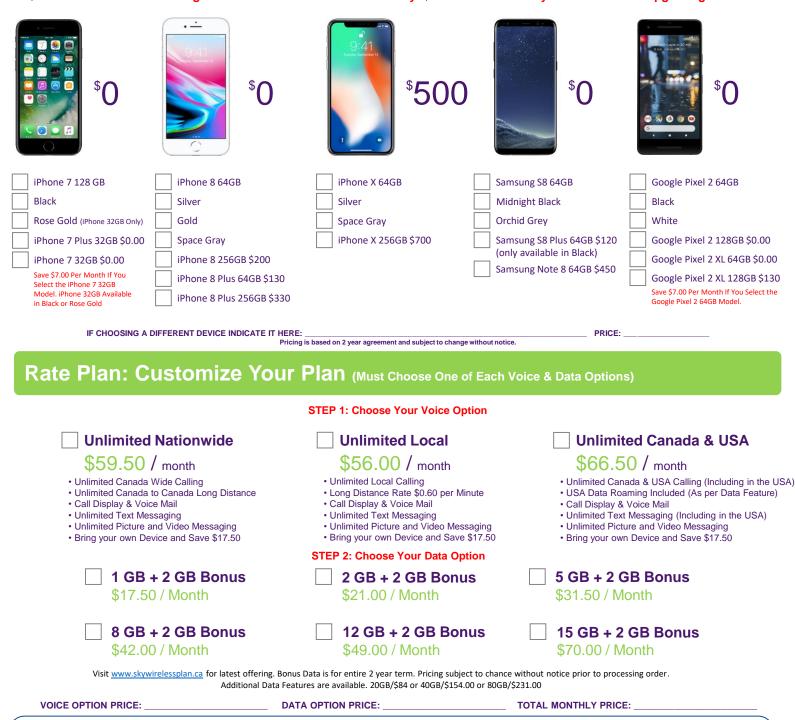

## CORPORATE EMPLOYEE PURCHASE PLAN

## \$400 Discount off all Hardware and \$200 New Activation Bill Credit

(\$200 Credit Available when Porting Number From Another Carrier to TELUS. Prices Shown Below Are After the New Activation Discount)

AVAILABLE FOR UP TO 10 FAMILY MEMBERS ON THE SAME ACCOUNT & FREE NEXT DAY SHIPPING \$400 Promotion is off the Original Price and for New Activation Only, \$200 off when already with TELUS and Upgrading Hardware.