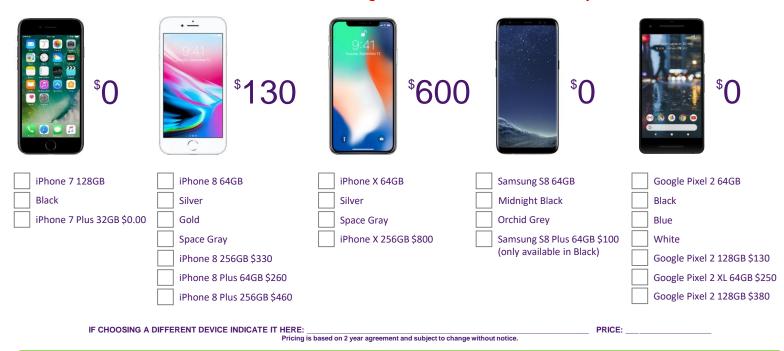

# CORPORATE EMPLOYEE OFFERING ADDITIONAL LINE PLANS



\$400 Discount off Most Hardware & \$200 Discount off the New iPhone X Models

(Prices Shown Below Are After the New Activation Discount)

#### ADD UP TO 10 FAMILY MEMBERS ON THE SAME ACCOUNT & FREE NEXT DAY SHIPPING

\$400 Promotion is off the Original Price and for New Activation Only.



### Rate Plan: Plans Below Will Share Data With Primary Subscriber

|                      | Choose Your Voice Plan Option (Plans with Phones) |            |
|----------------------|---------------------------------------------------|------------|
| Unlimited Nationwide | Unlimited Local                                   | ☐ 300 Davt |

\$70.00 / month

- · Unlimited Nationwide Calling
- · Call Display & Voice Mail
- Unlimited Text Messaging
- Unlimited Picture and Video Messaging
- Add Unlimited USA Usage for only \$10.00 (Nationwide Minutes, Text & Data Feature in USA)

\$65.00 / month

- Unlimited Local Calling
- · Call Display & Voice Mail
- Unlimited Text Messaging
- · Unlimited Picture and Video Messaging

ytime Local Minutes

\$60.00 / month

- 300 Local Daytime Minutes
- Unlimite