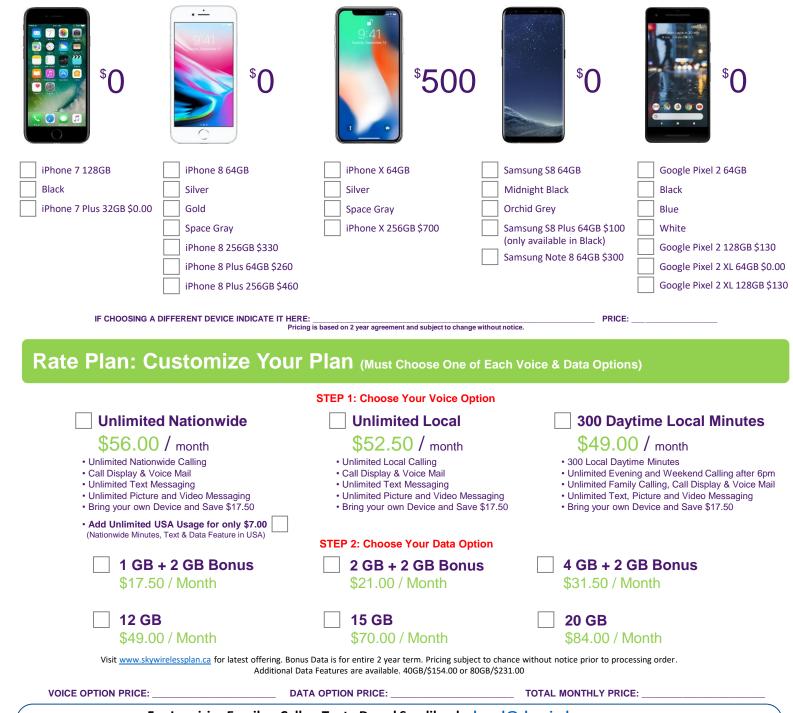

## CORPORATE EMPLOYEE PURCHASE PLAN

\$400 Discount off Most Hardware & \$200 Discount off the New iPhone X Models

(Prices Shown Below Are After the New Activation Discount)

AVAILABLE FOR UP TO 10 FAMILY MEMBERS ON THE SAME ACCOUNT & FREE NEXT DAY SHIPPING \$400 Promotion is off the Original Price and for New Activation Only, \$200 off when already with TELUS and Upgrading Hardware.

## CORPORATE EMPLOYEE PURCHASE PLAN