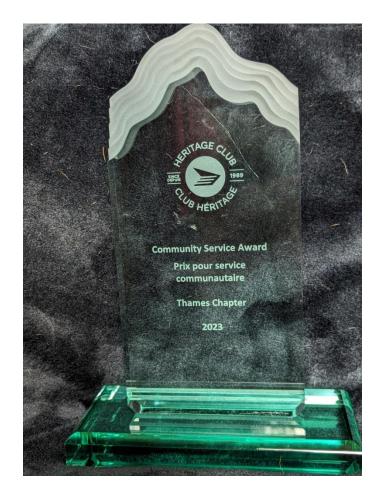

### Community Service Award

Presented to Thames Heritage Club for work with retirees and widows / widowers