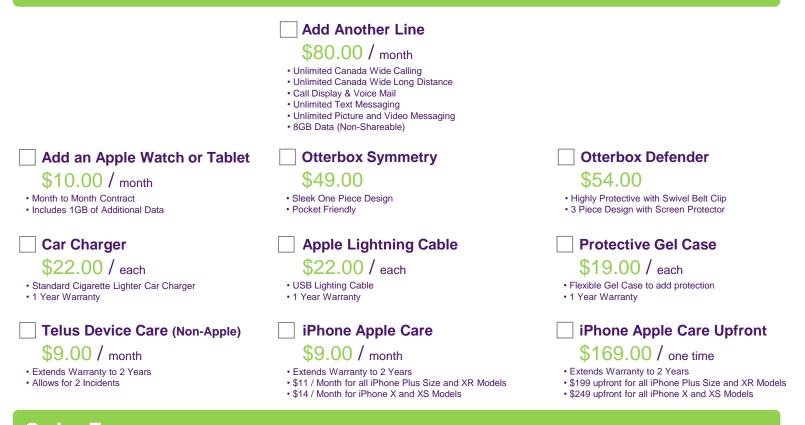

## Add Additional Lines, Features, Accessories & Apple Care

#### Add Additional Lines, Features, Accessories & Apple Care **Add Another Line** \$90.00 / month Unlimited Canada Wide Calling Unlimited Canada Wide Long Distance Call Display & Voice Mail Unlimited Text Messaging · Unlimited Picture and Video Messaging • 10GB Data (Non-Shareable) Add an Apple Watch or Tablet **Otterbox Symmetry Otterbox Defender** \$49.00 \$10.00 / month \$54.00 Month to Month Contract Sleek One Piece Design · Highly Protective with Swivel Belt Clip Includes 1GB of Additional Data · Pocket Friendly • 3 Piece Design with Screen Protector **Car Charger Apple Lightning Cable Protective Gel Case** \$22.00 / each \$22.00 / each \$19.00 / each Standard Cigarette Lighter Car Charger USB Lighting Cable · Flexible Gel Case to add protection • 1 Year Warranty • 1 Year Warranty 1 Year Warranty **Telus Device Care** (Non-Apple) **iPhone Apple Care iPhone Apple Care Upfront** \$169.00 / one time \$9.00 / month \$9.00 / month • Extends Warranty to 2 Years • Extends Warranty to 2 Years • Extends Warranty to 2 Years • \$11 / Month for all iPhone Plus Size and XR Models • \$199 upfront for all iPhone Plus Size and XR Models · Allows for 2 Incidents • \$14 / Month for iPhone X and XS Models • \$249 upfront for all iPhone X and XS Models