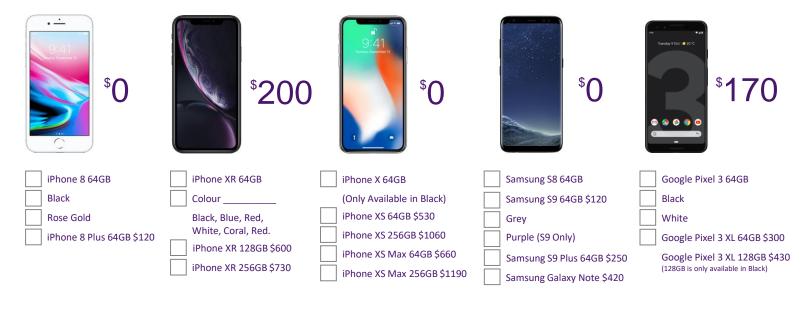

## OFFER 1

Promotional Combo Rate Plans. Get \$100 Port Credit When Moving Your Number To TELUS (Prices Shown Below Are After the New Activation & Renewal Discount)

#### AVAILABLE FOR UP TO 5 FAMILY MEMBERS ON THE SAME ACCOUNT & FREE NEXT DAY SHIPPING

IF CHOOSING A DIFFERENT DEVICE INDICATE IT HERE: \_\_\_\_\_\_\_PRICE: \_\_\_\_\_\_PRICE: \_\_\_\_\_\_Pricing is based on 2 year agreement and subject to change without notice. Hardware pricing based on Premium Plus Rate Plans. \$35 Connection Fees will apply to TELUS Account. Offer available for new activations and Renewals. \$100 Port Credit for New Activations Only. Does not apply to BYOD or transfers from Koodo, Mobilicity, PC Mobile & Public Mobile. Applied over 5 months. Bonus data not applicable for BYOD Activations or Migrations.