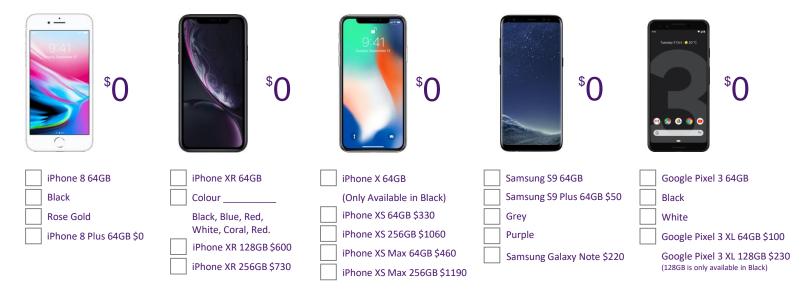

## OFFER 2

Promotional Combo Rate Plans. Get \$200 Port Credit When Moving Your Number To TELUS (Prices Shown Below Are After the New Activation & Renewal Discount)

AVAILABLE FOR UP TO 5 FAMILY MEMBERS ON THE SAME ACCOUNT & FREE NEXT DAY SHIPPING

IF CHOOSING A DIFFERENT DEVICE INDICATE IT HERE: \_\_\_\_\_\_ PRICE: \_\_\_\_\_\_ PRICE:

Pricing is based on 2 year agreement and subject to change without notice. Hardware pricing based on Premium Plus Rate Plans. \$35 Connection Fees will apply to TELUS Account. Offer available for new activations and Renewals. \$200 Port Credit for New Activations Only. Does not apply to BYOD or transfers from Koodo, Mobilicity, PC Mobile & Public Mobile. Applied over 5 months. Bonus data not applicable for BYOD Activations or Migrations.