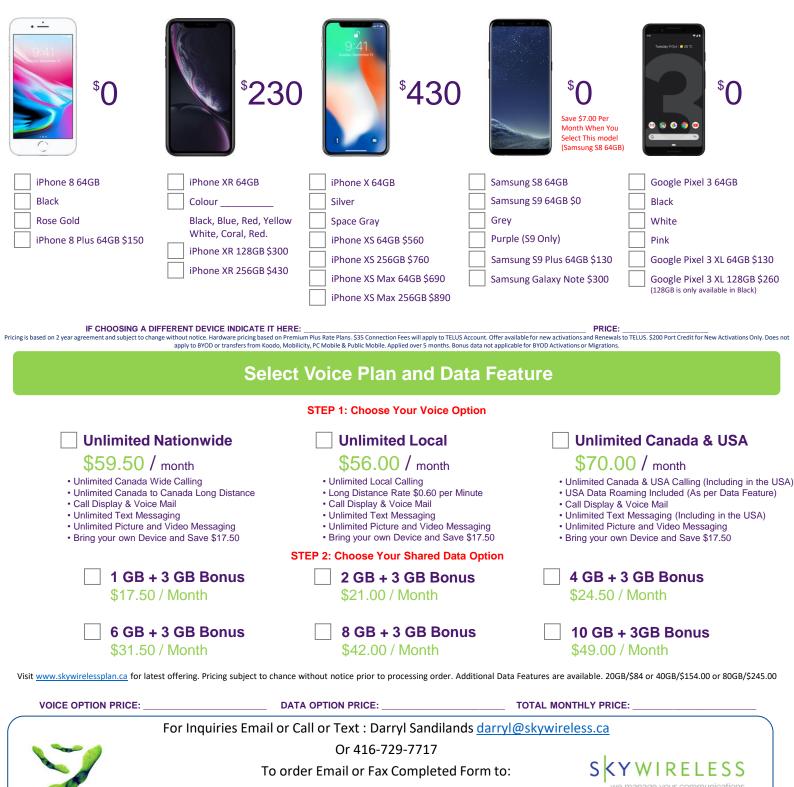

**OFFER 3** 

#### Get \$200 Port Credit When Moving Your Number To TELUS (Prices Shown Below Are After the New Activation & Renewal Discount)

#### AVAILABLE FOR UP TO 9 FAMILY MEMBERS ON THE SAME ACCOUNT & FREE NEXT DAY SHIPPING

Darryl@skywireless.ca or Fax 647-498-1046

we manage your communications

Visit www.skywirelessplan.ca for the Latest Offering Details

#### \$70.00 / month

- Unlimited Local Calling
- Long Distance Rate \$0.60 per Minute
- Call Display & Voice Mail
- Unlimited Text Messaging
- · Unlimited Picture and Video Messaging
- · Shares The Data Feature
- · Save \$25 / Month when Bringing Own Device

### \$75.00 / month

- Unlimited Canada Wide Calling
- Unlimited Canada Wide Long Distance
- Call Display & Voice Mail
- Unlimited Text Messaging
- Unlimited Picture and Video Messaging
- Shares The Data Feature
- · Save \$25 / Month when Bringing Own Device

### \$90.00 / month

- Unlimited Canada & USA Calling (Including in the USA)
- USA Data Roaming Included (As per Data Feature)
- Call Display & Voice Mail
- Unlimited Text Messaging (Including in the USA)
- Unlimited Picture and Video Messaging
- · Shares The Data Feature (Including in the USA)
- Save \$25 / Month when Bringing Own Device

Addition Line rates Above are For New Activations Only. Additional Line Renewals are not Eligible for the 3GB Bonus Data and The Month Rate is \$10 More. Bonus Data only available for the 1st additional line.