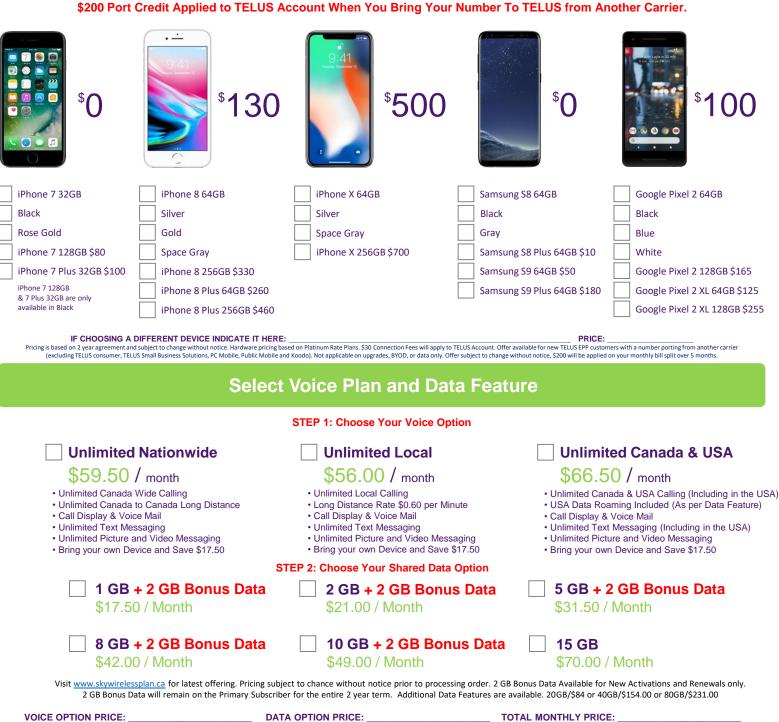

# NEW ACTIVATIONS

#### 2 GB of Bonus Data & \$200 Discount off all Hardware & \$200 Port Credit

(Prices Shown Below Are After the New Activation Discount)

AVAILABLE FOR UP TO 10 FAMILY MEMBERS ON THE SAME ACCOUNT & FREE NEXT DAY SHIPPING

#### AVAILABLE FOR UP TO 5 FAMILY MEMBERS ON THE SAME ACCOUNT & FREE NEXT DAY SHIPPING

Available for Renewals or New Activations.

\$430

\$800

Google Pixel 2 XL 128GB \$780

| $\circ$                                  | 0                        |                       |                            |                               |
|------------------------------------------|--------------------------|-----------------------|----------------------------|-------------------------------|
| iPhone 7 32GB                            | iPhone 8 64GB            | iPhone X 64GB         | Samsung S8 64GB            | Google Pixel 2 64GB           |
| Black                                    | Silver                   | Silver                | Black                      | Black                         |
| Rose Gold                                | Gold                     | Space Gray            | Gray                       | Blue                          |
| iPhone 7 128GB \$380                     | Space Gray               | iPhone X 256GB \$1000 | Samsung S8 Plus 64GB \$420 | White                         |
| iPhone 7 Plus 32GB \$400                 | iPhone 8 256GB \$630     |                       | Samsung S9 64GB \$450      | Google Pixel 2 128GB \$530    |
| iPhone 7 128GB<br>& 7 Plus 32GB are only | iPhone 8 Plus 64GB \$560 |                       | Samsung S9 Plus 64GB \$580 | Google Pixel 2 XL 64GB \$650  |
| available in Black                       |                          |                       |                            | Google Pivel 2 VI 128GB \$780 |

Hardware Pricing is based on 2 year agreement and subject to change without notice. \$30 Activation Fee will apply. Free SIM Card and Next Day Shipping. Subject to change without notice.