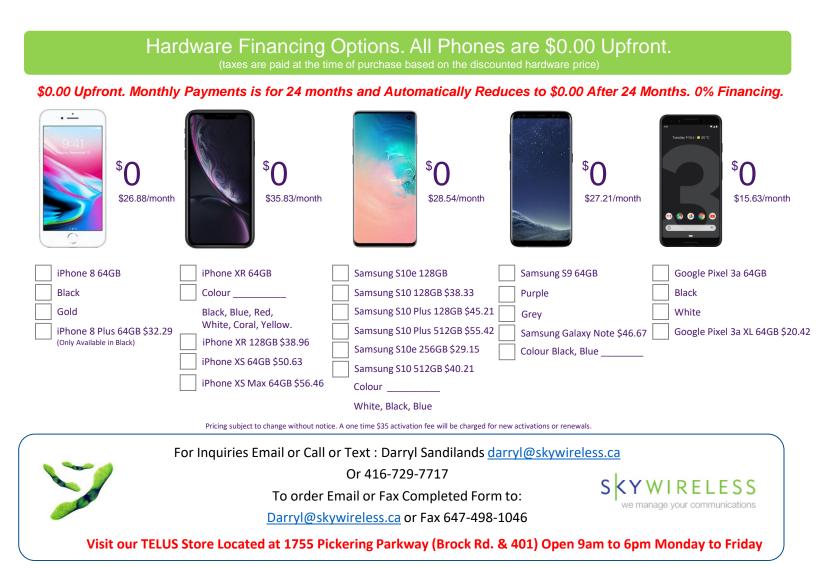

#### Hardware Financing Options. All Phones are \$0.00 Upfront. (taxes are paid at the time of purchase based on the discounted hardware price)

\$0.00 Upfront. Monthly Payments is for 24 months and Automatically Reduces to \$0.00 After 24 Months. 0% Financing.