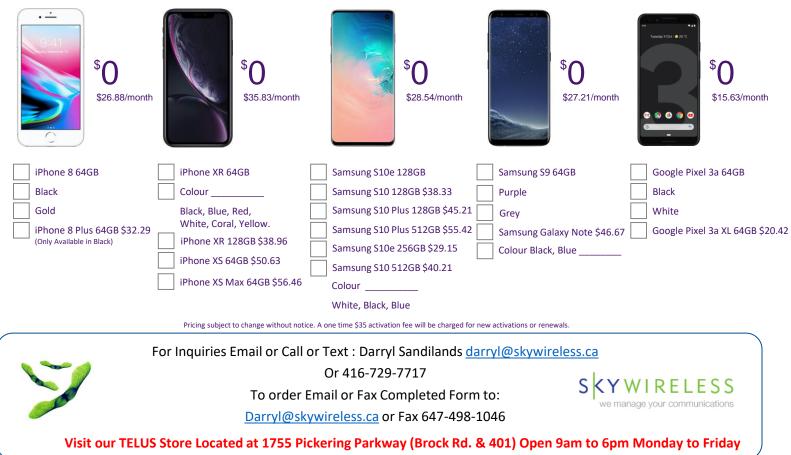

#### Hardware Financing Options. All Phones are \$0.00 Upfront. (taxes are paid at the time of purchase based on the discounted hardware price)

\$0.00 Upfront. Monthly Payments is for 24 months and Automatically Reduces to \$0.00 After 24 Months. 0% Financing.

**OFFER 1** 

# Add Additional Lines, Features, Accessories & Apple Care

| Add 1 More Line                                                                             | Add 2 More Lines                                                                                             | Add 3 More Lines                                                                                                               |  |
|---------------------------------------------------------------------------------------------|--------------------------------------------------------------------------------------------------------------|--------------------------------------------------------------------------------------------------------------------------------|--|
| <b>\$70.00 /</b> month                                                                      | \$65.00 / month                                                                                              | \$60.00 / month                                                                                                                |  |
| Unlimited Canada Wide Calling     Unlimited Canada Wide Long Distance                       | <ul> <li>Unlimited Canada Wide Calling</li> <li>Unlimited Canada Wide Long Distance</li> </ul>               | <ul> <li>Unlimited Canada Wide Calling</li> <li>Unlimited Canada Wide Long Distance</li> </ul>                                 |  |
| Call Display & Voice Mail                                                                   | Call Display & Voice Mail                                                                                    | Call Display & Voice Mail                                                                                                      |  |
| <ul> <li>Unlimited Text Messaging</li> <li>Unlimited Picture and Video Messaging</li> </ul> | <ul> <li>Unlimited Text Messaging</li> <li>Unlimited Picture and Video Messaging</li> </ul>                  | <ul> <li>Unlimited Text Messaging</li> <li>Unlimited Picture and Video Messaging</li> </ul>                                    |  |
| 10GB Data (Non-Shareable)                                                                   | 10GB Data (Non-Shareable)                                                                                    | 10GB Data (Non-Shareable)                                                                                                      |  |
| Add an Apple Watch or Tablet                                                                | Otterbox Symmetry                                                                                            | Otterbox Defender                                                                                                              |  |
| <b>\$10.00 /</b> month                                                                      | \$49.00                                                                                                      | \$54.00                                                                                                                        |  |
| Month to Month Contract                                                                     | Sleek One Piece Design     Desket Friendly                                                                   | Highly Protective with Swivel Belt Clip     Diago Design with Server Protector                                                 |  |
| Includes 1GB of Additional Data                                                             | Pocket Friendly                                                                                              | 3 Piece Design with Screen Protector                                                                                           |  |
| Car Charger                                                                                 | Apple Lightning Cable                                                                                        | Wireless Charger                                                                                                               |  |
| \$22.00 / each                                                                              | \$22.00 / each                                                                                               | \$29.00 / each                                                                                                                 |  |
| Standard Cigarette Lighter Car Charger                                                      | USB Lighting Cable                                                                                           | Wirelessly charge your device                                                                                                  |  |
| 1 Year Warranty                                                                             | 1 Year Warranty                                                                                              | 1 Year Warranty                                                                                                                |  |
| Telus Device Care (Non-Apple)                                                               | iPhone Apple Care                                                                                            | iPhone Apple Care Upfront                                                                                                      |  |
| <b>\$9.00 /</b> month                                                                       | <b>\$9.00 /</b> month                                                                                        | \$169.00 / one time                                                                                                            |  |
| Extends Warranty to 2 Years     Allows for 2 Incidents                                      | <ul> <li>Extends Warranty to 2 Years</li> <li>\$11 / Month for all iPhone Plus Size and XR Models</li> </ul> | • Extends Warranty to 2 Years                                                                                                  |  |
| · Anows for 2 incidents                                                                     | S11 / Month for all Phone Plus Size and XR Models     S14 / Month for iPhone X and XS Models                 | <ul> <li>\$199 upfront for all iPhone Plus Size and XR Models</li> <li>\$249 upfront for all iPhone X and XS Models</li> </ul> |  |
| Order Form                                                                                  |                                                                                                              |                                                                                                                                |  |