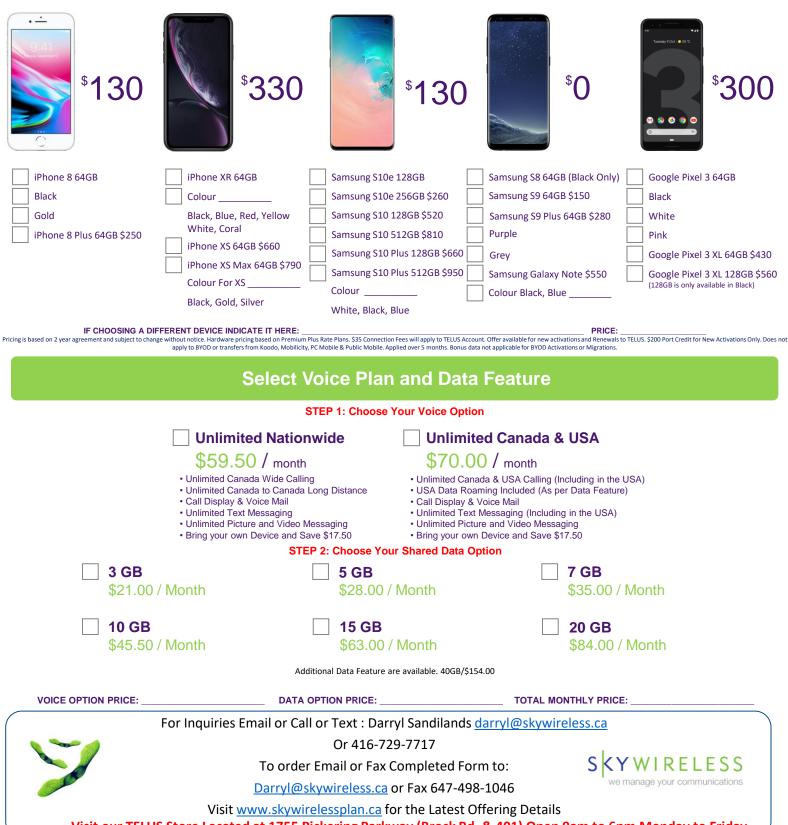

**OFFER 3** 

Get \$200 Port Credit When Moving Your Number To TELUS (Prices Shown Below Are After the New Activation & Renewal Discount)

AVAILABLE FOR UP TO 9 FAMILY MEMBERS ON THE SAME ACCOUNT & FREE NEXT DAY PUROLATOR SHIPPING

Visit our TELUS Store Located at 1755 Pickering Parkway (Brock Rd. & 401) Open 9am to 6pm Monday to Friday

OFFER 3