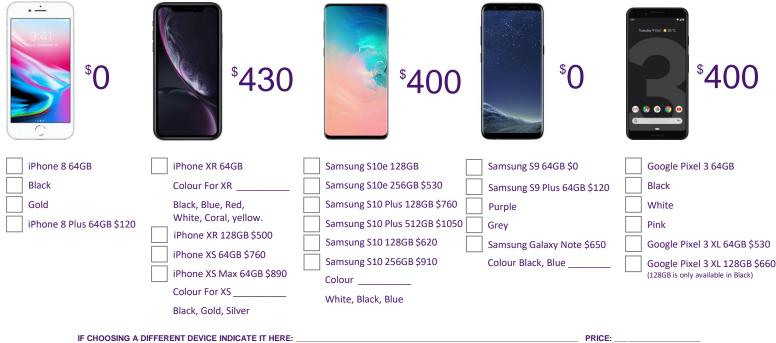

## OFFER 1

### Promotional Combo Rate Plans

rices Shown Below Are After the New Activation & Renewal Discount)

#### AVAILABLE FOR UP TO 5 FAMILY MEMBERS ON THE SAME ACCOUNT & FREE NEXT DAY PUROLATOR SHIPPING

Pricing is based on 2 year agreement and subject to change without notice. \$35 Connection Fees will apply to TELUS Account. Offer available for new activations and Renewals. BYOD, migrations and rate plan changes are not applicable