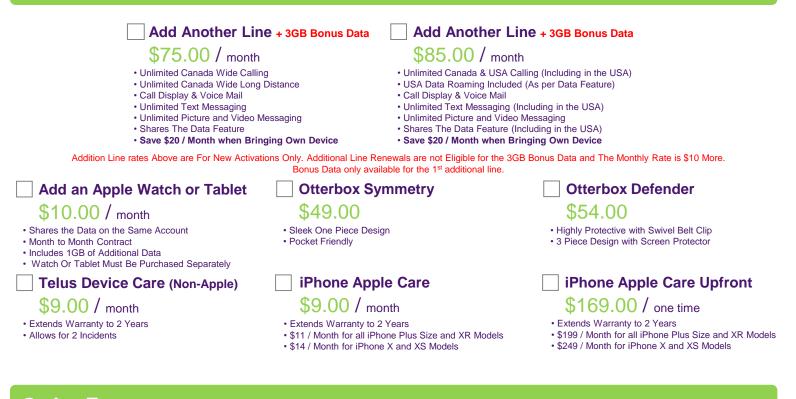

# Add Additional Lines, Features, Accessories & Apple Care

| Add Anoth                                                                                                                                                       | Add Another Line                                                                                                                                                                                                                                         |                      | Add Another Line                                                                                                                                                                                                                                         |  |  |
|-----------------------------------------------------------------------------------------------------------------------------------------------------------------|----------------------------------------------------------------------------------------------------------------------------------------------------------------------------------------------------------------------------------------------------------|----------------------|----------------------------------------------------------------------------------------------------------------------------------------------------------------------------------------------------------------------------------------------------------|--|--|
| \$65.00 /                                                                                                                                                       | \$65.00 / month                                                                                                                                                                                                                                          |                      | \$75.00 / month                                                                                                                                                                                                                                          |  |  |
| <ul> <li>Unlimited Canada V</li> <li>Unlimited Canada V</li> <li>Call Display &amp; Voice</li> <li>Unlimited Text Mess</li> <li>Unlimited Picture ar</li> </ul> | <ul> <li>Unlimited Canada Wide Calling</li> <li>Unlimited Canada Wide Long Distance</li> <li>Call Display &amp; Voice Mail</li> <li>Unlimited Text Messaging</li> <li>Unlimited Picture and Video Messaging</li> <li>6GB Data (Non-Shareable)</li> </ul> |                      | <ul> <li>Unlimited Canada Wide Calling</li> <li>Unlimited Canada Wide Long Distance</li> <li>Call Display &amp; Voice Mail</li> <li>Unlimited Text Messaging</li> <li>Unlimited Picture and Video Messaging</li> <li>8GB Data (Non-Shareable)</li> </ul> |  |  |
| Add an Apple Watch or Tablet                                                                                                                                    | Otterbox Symm                                                                                                                                                                                                                                            | etry                 | Otterbox Defender                                                                                                                                                                                                                                        |  |  |
| \$10.00 / month                                                                                                                                                 | \$49.00                                                                                                                                                                                                                                                  |                      | \$54.00                                                                                                                                                                                                                                                  |  |  |
| <ul> <li>Month to Month Contract</li> <li>Includes 1GB of Additional Data</li> <li>Watch Or Tablet Must Be Purchased Separately</li> </ul>                      | Sleek One Piece Design     Pocket Friendly                                                                                                                                                                                                               |                      | <ul> <li>Highly Protective with Swivel Belt Clip</li> <li>3 Piece Design with Screen Protector</li> </ul>                                                                                                                                                |  |  |
| Car Charger                                                                                                                                                     | Apple Lightning                                                                                                                                                                                                                                          | g Cable              | Protective Gel Case                                                                                                                                                                                                                                      |  |  |
| \$22.00 / each                                                                                                                                                  | \$22.00 / each                                                                                                                                                                                                                                           |                      | \$19.00 / each                                                                                                                                                                                                                                           |  |  |
| Standard Cigarette Lighter Car Charger     1 Year Warranty                                                                                                      | USB Lighting Cable     1 Year Warranty                                                                                                                                                                                                                   |                      | Flexible Gel Case to add protection     1 Year Warranty                                                                                                                                                                                                  |  |  |
| Telus Device Care (Non-Apple) iPhone Apple C                                                                                                                    |                                                                                                                                                                                                                                                          | are                  | iPhone Apple Care Upfront                                                                                                                                                                                                                                |  |  |
| <b>\$9.00 /</b> month                                                                                                                                           | <b>\$9.00</b> / month                                                                                                                                                                                                                                    |                      | \$169.00 / one time                                                                                                                                                                                                                                      |  |  |
| Extends Warranty to 2 Years     Allows for 2 Incidents                                                                                                          | Extends Warranty to 2 Years     \$11 / Month for all iPhone Plus Size and XR Models     \$14 / Month for iPhone X and XS Models                                                                                                                          |                      | <ul> <li>Extends Warranty to 2 Years</li> <li>\$199 upfront for all iPhone Plus Size and XR Models</li> <li>\$249 upfront for all iPhone X and XS Models</li> </ul>                                                                                      |  |  |
| Order Form (TELUS Service Agr                                                                                                                                   | eement will be emailed to                                                                                                                                                                                                                                | the email address pr | ovided upon completion)                                                                                                                                                                                                                                  |  |  |
| Employee Name:                                                                                                                                                  | Date Of Birth (MM/DD/YY):                                                                                                                                                                                                                                |                      |                                                                                                                                                                                                                                                          |  |  |
| Drivers License Number:                                                                                                                                         | Lie                                                                                                                                                                                                                                                      | cense Expiry:        | SIN (Optional):                                                                                                                                                                                                                                          |  |  |
| Address:                                                                                                                                                        | Ci                                                                                                                                                                                                                                                       | ty:                  | Province:                                                                                                                                                                                                                                                |  |  |
| Postal Code:                                                                                                                                                    | Home Phone:                                                                                                                                                                                                                                              |                      | Best Contact Number:                                                                                                                                                                                                                                     |  |  |
| Shipping Address: Same As Above:                                                                                                                                | Work Email Address:                                                                                                                                                                                                                                      |                      |                                                                                                                                                                                                                                                          |  |  |

#### Add Additional Lines, Features, Accessories & Apple Care **Add Another Line** \$90.00 / month Unlimited Canada Wide Calling • Unlimited Canada Wide Long Distance Call Display & Voice Mail Unlimited Text Messaging · Unlimited Picture and Video Messaging • 10GB Data (Non-Shareable) Add an Apple Watch or Tablet **Otterbox Symmetry Otterbox Defender** \$10.00 / month \$49.00 \$54.00 Month to Month Contract Sleek One Piece Design · Highly Protective with Swivel Belt Clip • Includes 1GB of Additional Data · Pocket Friendly • 3 Piece Design with Screen Protector · Watch Or Tablet Must Be Purchased Separately **Apple Lightning Cable Protective Gel Case Car Charger** \$22.00 / each \$22.00 / each \$19.00 / each Standard Cigarette Lighter Car Charger USB Lighting Cable · Flexible Gel Case to add protection • 1 Year Warranty • 1 Year Warranty 1 Year Warranty **Telus Device Care** (Non-Apple) **iPhone Apple Care iPhone Apple Care Upfront** \$9.00 / month \$9.00 / month \$169.00 / one time • Extends Warranty to 2 Years • Extends Warranty to 2 Years • Extends Warranty to 2 Years • \$11 / Month for all iPhone Plus Size and XR Models • \$199 upfront for all iPhone Plus Size and XR Models · Allows for 2 Incidents • \$14 / Month for iPhone X and XS Models • \$249 upfront for all iPhone X and XS Models

# Add Additional Lines, Features, Accessories & Apple Care