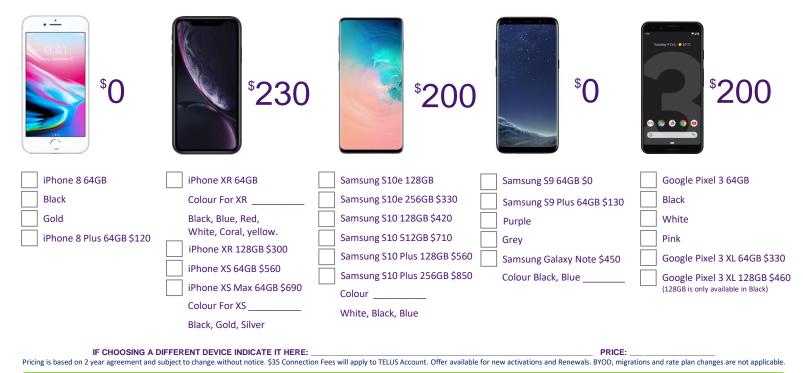

## OFFER 2

#### Promotional Combo Rate Plans

rices Shown Below Are After the New Activation & Renewal Discount)

#### AVAILABLE FOR UP TO 5 FAMILY MEMBERS ON THE SAME ACCOUNT & FREE NEXT DAY PUROLATOR SHIPPING