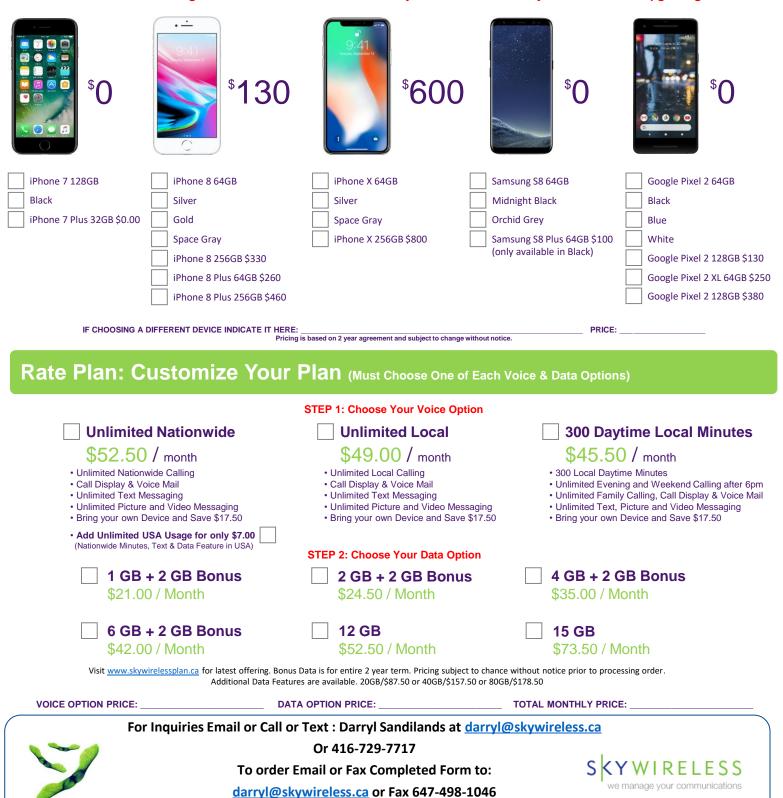

**CORPORATE EMPLOYEE** 

**PURCHASE PLAN** 

#### \$400 Discount off Most Hardware & \$200 Discount off the New iPhone X Models (Prices Shown Below Are After the New Activation Discount)

AVAILABLE FOR UP TO 10 FAMILY MEMBERS ON THE SAME ACCOUNT & FREE NEXT DAY SHIPPING \$400 Promotion is off the Original Price and for New Activation Only. \$200 off when already with TELUS and Upgrading Hardware.

Visit www.skywirelessplan.ca for the Latest Offering Details

Visit our TELUS Store Located at 1755 Pickering Parkway (Brock Rd. & 401)

CORPORATE EMPLOYEE PURCHASE PLAN